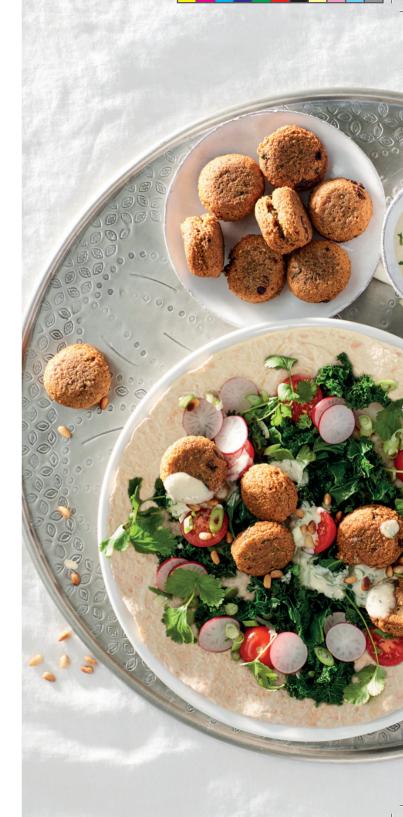

# dürüm

Poco Loco's wide range of ready-to-fill tortillas and wraps includes a dürüm wrap line.

Because we understand the specific requirements, we have developed dürüm wraps that are thin, supple, easy to fold and prepare. Flexible to handle, no cracking. At the same time, we have made sure they are sturdy: no risk of ripping or tearing your wrap!

Let your imagination run wild and fill our dürüm wraps with your favorite meat, veggies and sauces or any food of your liking. Use them in your hot and cold dishes. Ideal on the go! The possibilities are endless.