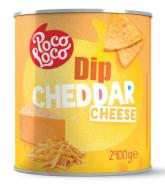

## DIP CHEDDAR CHEESE

2900 g

Barcode consumer unit **5412514934514** 

Packaging **3 x 2900 g** 

Dim. outer case in mm (L x W x H) 465 x 160 x 182

Gross weight outer case **9,9 kg** 

Europal (120 x 80 cm) 7 L x 11 (height: 140 cm)