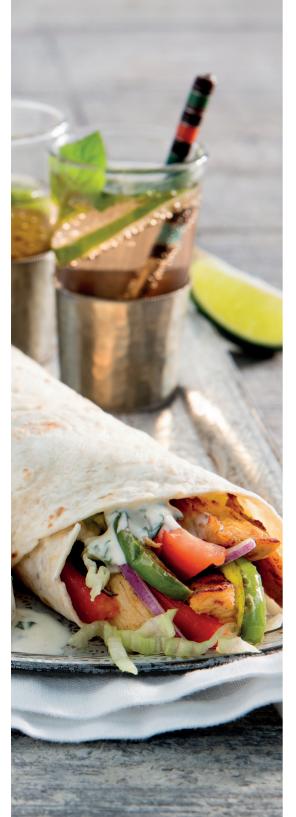

# dürüm

Poco Loco's wide range of ready-to-fill tortillas and wraps includes a dürüm wrap line.

Because we understand the specific requirements, we have developed dürüm wraps that are thin, supple, easy to fold and prepare. Flexible to handle, no cracking. At the same time, we have made sure they are sturdy: no risk of ripping or tearing your wrap!

Let your imagination run wild and fill our dürüm wraps with your favorite meat, veggies and sauces or any food of your liking. Use them in your hot and cold dishes. Ideal on the go! The possibilities are endless.