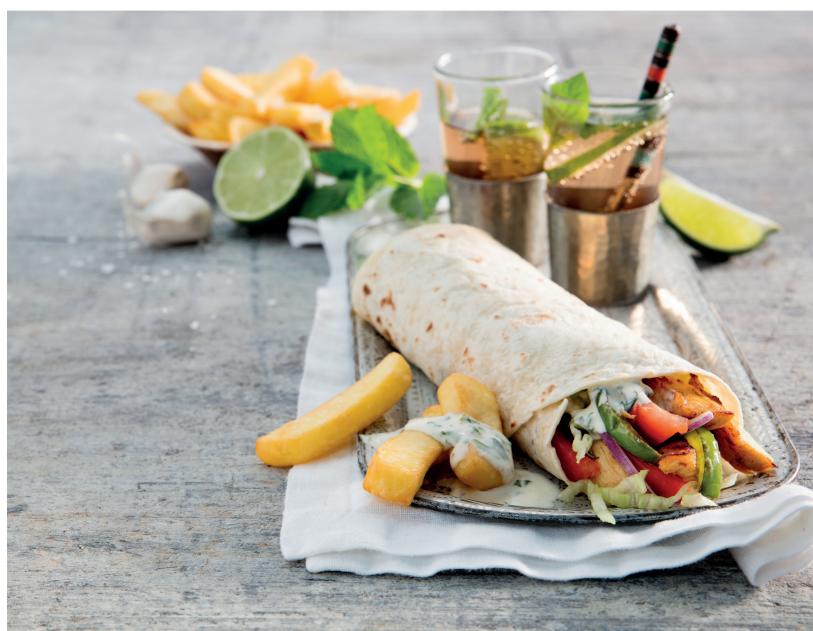

# dürüm

Poco Loco's wide range of ready-to-fill tortillas and wraps includes a dürüm wrap line.

Because we understand the specific requirements, we have developed dürüm wraps that are thin, supple, easy to fold and prepare. Flexible to handle, no cracking. At the same time, we have made sure they are sturdy: no risk of ripping or tearing your wrap!

Let your imagination run wild and fill our dürüm wraps with your favorite meat, veggies and sauces or any food of your liking. Use them in your hot and cold dishes. Ideal on the go! The possibilities are endless.